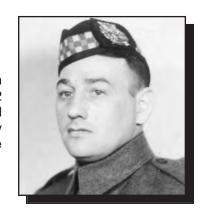

#### **ASHTON, J. Hilton**

wwii

Hilton was born in 1919 in Mulvihill, Manitoba. He joined the Royal Canadian Air Force in 1941 at the age of 22 and attended flight training in Camp Borden, ON before being attached to RAF Squadron 137 and serving in Europe. He flew the Fleet Finch, Yale, Harvard, Whirlwind and Hurricane and did mostly low level night flying called hedge-hopping, which gave rise to his nickname, "Bug eyes". In September 1943 as part of Operation Ramrod, Pilot Officer Ashton attacked a set of lock gates near Hansweert, Holland and returned to base with holes and debris in his wing. For his part in the attack, he was awarded the Distinguished Flying Cross by King George on November 25, 1943. Later, he was transferred to 401 Squadron of the RCAF where he flew Spitfires. His last flight from B78 to Dunsfold was recorded in his log as "This is the trip for me." Hilton was a member of Virden Legion Branch 8 for many years before he passed away in 1996.