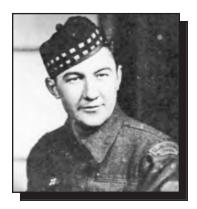

#### **ASHTON, J. Hilton**

wwii

Hilton was born in 1919 in Mulvihill, Manitoba. He joined the Royal Canadian Air Force in 1941 at the age of 22 and attended flight training in Camp Borden, ON before being attached to RAF Squadron 137 and serving in Europe. He flew the Fleet Finch, Yale, Harvard, Whirlwind and Hurricane and did mostly low level night flying called hedge-hopping, which gave rise to his nickname, "Bug eyes". In September 1943 as part of Operation Ramrod, Pilot Officer Ashton attacked a set of lock gates near Hansweert, Holland and returned to base with holes and debris in his wing. For his part in the attack, he was awarded the Distinguished Flying Cross by King George on November 25, 1943. Later, he was transferred to 401 Squadron of the RCAF where he flew Spitfires. His last flight from B78 to Dunsfold was recorded in his log as "This is the trip for me." Hilton was a member of Virden Legion Branch 8 for many years before he passed away in 1996.