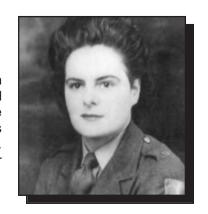

#### **ARMSTRONG (REID), Bessie Marion**

wwii

Bessie was born in Birtle, MB in 1923. She joined the Canadian Women's Army Corps in 1944 and was a specialist in tailoring and textiles was stationed in Winnipeg, MB, Kitchener and Ottawa, ON. Bessie was a private when she left the forces. She moved back to Manitoba and married Bert Armstrong with whom she had three children and a grandson who are all associate members of the Virden Legion Branch 8. Bessie was a member of The Legion's Ladies' auxiliary in Virden until 1969, the Vernon, BC Auxiliary until 1988 when her family returned to Manitoba. After her return, she resumed her membership with the Virden Legion Branch 8 of which she is a Life Member.