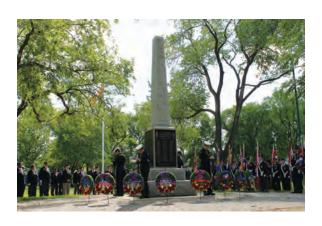

### **Front Cover Photo**

Memorial Park Circle Cenotaph is located in Park Circle, Winnipeg, MB. Cared for by the Transcona Royal Canadian Legion No. 7, the cenotaph was originally dedicated in October 1931 to commemorate community members who lost their lives in the First World War. Plaques honouring Second World War and Korean War casualties and recognizing peacekeepers were added. The cenotaph was renovated and rededicated in June 2001. Photograph courtesy of Megan Leskiw.