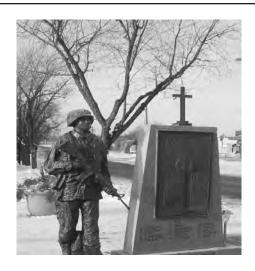

### **Front Cover Photo**

Memorial Park Circle Cenotaph is located in Park Circle, Winnipeg, MB. Cared for by the Transcona Royal Canadian Legion No. 7, the cenotaph was originally dedicated in October 1931 to commemorate community members who lost their lives in the First World War. Plaques honouring Second World War and Korean War casualties and recognizing peacekeepers were added. The cenotaph was renovated and rededicated in June 2001. Photograph courtesy of Megan Leskiw.