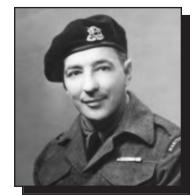

#### ANDERSON, Thomas A.

wwii

Thomas was born in Birtle, MB in 1925. He enlisted in the Royal Canadian Navy at H.M.C.S. Chippawa in early 1943. Thomas spent three years on board the H.M.C.S. Dunvegan, most of which was spent in the North Atlantic. During the war he lost two good friends: Francis Pound and Wayne Colbeeks. Thomas has been a member of Virden Branch 8 for over 40 years.