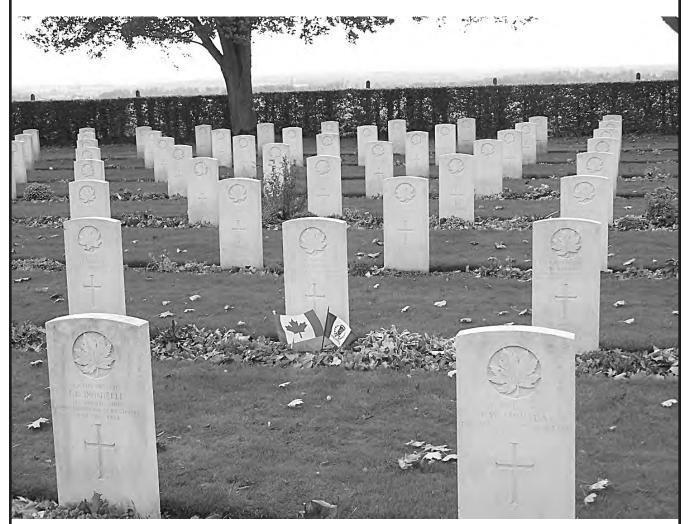

### **Front Cover Photo**

Memorial Park Circle Cenotaph is located in Park Circle, Winnipeg, MB. Cared for by the Transcona Royal Canadian Legion No. 7, the cenotaph was originally dedicated in October 1931 to commemorate community members who lost their lives in the First World War. Plaques honouring Second World War and Korean War casualties and recognizing peacekeepers were added. The cenotaph was renovated and rededicated in June 2001. Photograph courtesy of Megan Leskiw.