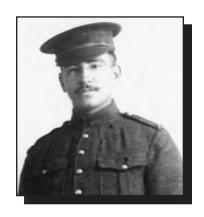

#### ARMSTRONG, Thomas Edwin "Tom"

wwi

Tom was born in Science Hill, ON in 1891. He studied Civil Engineering at the University of Toronto for three years. He joined the Royal Canadian Army in 1915 and served in the Canadian Expeditionary Force until 1919. Tom was a signaler; he helped string telephone wires and also delivered messages by horse for the army. He served in France, Ypres and Vimy. While in France he was gassed and spent some time at the hospital in Manchester where he met his future wife, Sylvia Taylor. Tom was a Life Member of Virden Legion Branch 8 and served as the Welfare Officer for a number of years. Thomas passed away in 1976.