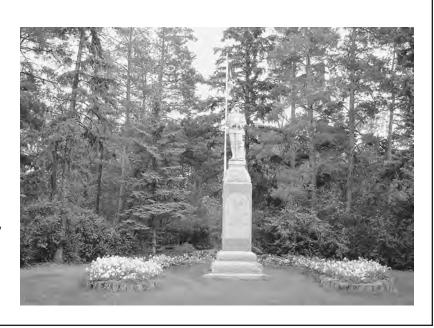

### **Front Cover Photo**

Memorial Park Circle Cenotaph is located in Park Circle, Winnipeg, MB. Cared for by the Transcona Royal Canadian Legion No. 7, the cenotaph was originally dedicated in October 1931 to commemorate community members who lost their lives in the First World War. Plaques honouring Second World War and Korean War casualties and recognizing peacekeepers were added. The cenotaph was renovated and rededicated in June 2001. Photograph courtesy of Megan Leskiw.