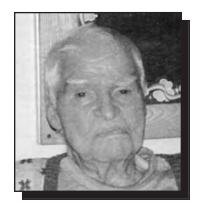

#### ANDREW, Robert Vernon "Vern"

WWII

Vern was born in the Rural Municipality of Miniota in 1904. He was educated at Virden Collegiate and Brandon College. He joined the 20<sup>th</sup> Border Horse in January 1931 as a 2<sup>nd</sup> Lieutenant. In May 1940, he enlisted in the 12<sup>th</sup> Manitoba Dragoons which had amalgamated with the Border Horse. In September 1942, he went overseas with the 18<sup>th</sup> Armoured Car Regiment and saw action in France, Belgium, Holland and Germany. In September 1948, he served as a representative of the regiment at the dedication of the Canada Bridge in Bruges. The city also presented them with a medallion window "in grateful appreciation of its liberation, September 12, 1944." The medallion window was installed in St. Mary's Anglican Church in Virden and dedicated on October 20, 1952. Vern was President of Virden Branch 8 from 1948 until 1950 and was a member until his death in 1961. He is buried in the Virden Cemetery. The insurance and travel business founded by his father still operates as a fourth generation agency.