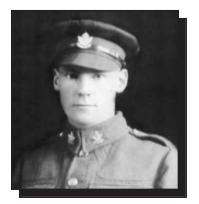

#### WWI

Austin was born in Newdale, MB in 1894. He joined the Royal Canadian Army on January 15, 1917 and sailed to England arriving on May 14, 1918. He was transferred to the 18th Reserve Battalion awaiting deployment with the 8th Battalion to France on August 26, 1917. On September 25, 1917, he was rendered unconscious by a shell exploding near him and, while unconscious, he was gassed and buried. He was treated on the field by the No. 3 Canadian Field Ambulance in France before being transferred to No. 1 Canadian General Hospital in Basingstoke on September 28, 1917 and then to various war hospitals in Europe from October 1917 to July 1918. He was discharged on December 5, 1918. He was a member of Newdale Legion Branch 76 for 55 years. Austin passed away in 1975.