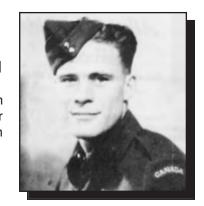

#### ADVENT, John A.

WWII

John enlisted in the Army and served in the 7<sup>th</sup> Med. Battery, 5<sup>th</sup> Med. Regiment, during World War II. He spent three-and-a-half years in the Artillery taking part in the defence of Great Britain and in the invasion of Italy. After discharge, he purchased a farm through the Veterans Land Act and ran it very successfully for 25 years. John passed away on July 22, 2009.