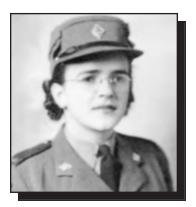

#### **ARMSTRONG (REID), Bessie Marion**

wwii

Bessie was born in Birtle, MB in 1923. She joined the Canadian Women's Army Corps in 1944 and was a specialist in tailoring and textiles was stationed in Winnipeg, MB, Kitchener and Ottawa, ON. Bessie was a private when she left the forces. She moved back to Manitoba and married Bert Armstrong with whom she had three children and a grandson who are all associate members of the Virden Legion Branch 8. Bessie was a member of The Legion's Ladies' auxiliary in Virden until 1969, the Vernon, BC Auxiliary until 1988 when her family returned to Manitoba. After her return, she resumed her membership with the Virden Legion Branch 8 of which she is a Life Member.