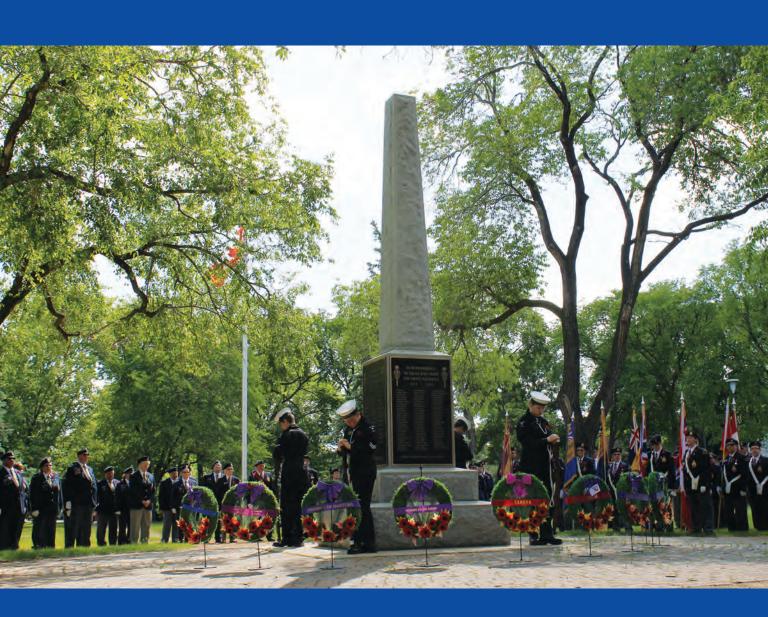

### **Front Cover Photo**

Memorial Park Circle Cenotaph is located in Park Circle, Winnipeg, MB. Cared for by the Transcona Royal Canadian Legion No. 7, the cenotaph was originally dedicated in October 1931 to commemorate community members who lost their lives in the First World War. Plaques honouring Second World War and Korean War casualties and recognizing peacekeepers were added. The cenotaph was renovated and rededicated in June 2001. Photograph courtesy of Megan Leskiw.