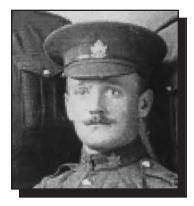

ving in Canada, England (British Isles), France, Holland and Germany. Wilfred has been a member of the Boissevain Branch #10 of The Royal Canadian Legion for the past 54 years.

#### **BARLOW, Ernest**

Ernest, son of James and Mary Barlow, was born in Souris, Manitoba, in 1921. He enlisted in the Army in August 1941, and was posted overseas in the Fall of 1942. He served with the Royal Canadian Ordinance Corps in England, France, Belgium, Holland and Germany. He was in Germany on V. E. Day, returned to Canada in January 1946, and was discharged in Winnipeg on February 7, 1946. He was awarded the 1939-1945 Star, the France/Germany Star, and the Canadian Volunteer Service Medal & Clasp. He returned to his position with the Royal Bank. Ernie is retired and resides in Winnipeg.

#### WWII





#### **BARLOW**, Fred

Fred was born in Chesire, England, in 1888, and emigrated to Souris, Manitoba, in 1910 to work on farms. In December 1914, he volunteered for the Canadian Army. In March 1916, he was posted overseas to England with the 45<sup>th</sup> Manitoba Battalion Winnipeg Grenadiers. He was assigned to the 11<sup>th</sup> Reserve Battalion as an Instructor. In November 1917, he transferred to the 78<sup>th</sup> Battalion, 4<sup>th</sup> Canadian Division serving near Lens, France. He was killed in action in March 1918, and is buried at Aix-Noulette Cemetery.

#### **BARLOW**, Nelson

#### WWII

Nelson, son of James and Mary Barlow, was born in Souris, Manitoba, in 1918. Following high school, he attended the University of Toronto to become a dentist. While at University, he