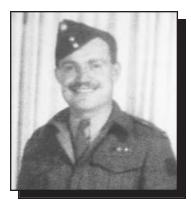

34 years.

#### CASSELLS, Hazen C.

#### WWII

Hazen was born in Shoal Lake, Manitoba, on May 12, 1920. He enlisted with the Princess Patricia's Canadian Light Infantry in January 1941, serving in Italy and North Western Europe. While in Italy, he was in the action that saw his brother, James, killed and later his brother, Robert, captured. He was discharged in 1945 with the rank of RSM and MID. Hazen returned to his hometown of Shoal Lake to farm and also became the local constable for many years. He married Avis Hunter of Strathclair and raised two children, Jerry and Corinne. He was very community-minded, serving on town council and instructing air cadets. Hazen passed away on March 1, 1994, and had been a member of the Shoal Lake Branch #72 of The Royal Canadian Legion for 44 years.



WWII

| Visit Provolen<br>Visit Provolen                                                                                                                                                                         | The Boulton<br>Retirement Community                                                                                                                                                                                                                                                            |
|----------------------------------------------------------------------------------------------------------------------------------------------------------------------------------------------------------|----------------------------------------------------------------------------------------------