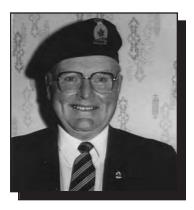

born in Golden Stream district near Gladstone, Manitoba, on January 22, 1924. He enlisted in the Canadian Army at age 18, training in Canada and England before spending two years in the conflict in Europe serving with the RCA. When the war was over, he stayed in Germany for one year with the Army of Occupation. Earl joined Gladstone Branch #110 of The Royal Canadian Legion and was an active member and served as Property Chairman and served a term as President of the local Legion and was Sergeant-at-Arms with the Colour Party for twenty years. He took up farming south of Gladstone and he and his wife resided there for 58 years. Earl is known for his carpentry skills and built many houses around Gladstone. Earl and June moved to Gladstone #110 Legion Place apartments in September of 2007.





#### STEWART, John E.

John was born in the Mayfeld area in 1916. He enlisted with the Canadian Army in 1941 and was posted on the prairies followed by a transfer to Fort William, Ontario, and became a member of the 12<sup>th</sup> Manitoba Dragoons Regiment and was responsible for all stores and equipment. While serving in France, the 12<sup>th</sup> were frequently many miles ahead of other regiments and they developed a special bond which lasted many years and was continued on with the publishing of "The Staghound," following the war. They also served in Holland and Belgium. John passed away on July 7, 2002, and is buried in the Portage La Prairie Cemetery. He was a member of Portage Branch #65 of The Royal Canadian Legion.

#### STEWART, Jim

#### WWII

Jim was born in the Cameron