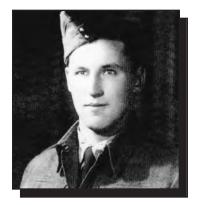

nadian Volunteer Service Medal, the 1939-45 War Medal, and the 1939-1945 Defence Medal. He passed away in 1998.

#### **DUPONT, Omer**

Omer was born in St. Autins, Quebec, on March 30, 1865. He enlisted in the Canadian Army on September 16, 1915, at 50 years old, necessitating that he lied on his enlistment documents where his birth date is listed as March 30, 1871. Omer was with the Canadian Engineers and was assigned to the Forestry Corps. His war years, 1915-1918, were spent only in England. Omer had two sons, Lawrence and Wilbrod, and both followed him to England in defence of King and Country. He was discharged in 1918 with the rank of Private and entitled to the British War Medal. He returned to Canada and settled in St. Georges, MB, where relatives still remain.

#### WWI



WWII



#### **DUPONT**, Paul A.

Paul was born in St. Georges, Manitoba, in 1925. He joined the Canadian Armed Forces in December 1944, enlisting in the Canadian Infantry Corps. After basic training and during his one-and-half years of service, Paul was stationed in various Army bases, St. Jerome, Farnam, Mount Bruno, Bariefield, Shilo, Fort Osborne, and Dundurn. Paul was discharged in Winnipeg in May of 1946.

#### **DUPONT**, Wilbrod

WWI

Wilbrod was born in Fort Alexander, Manitoba, on January 19, 1897. He joined the Canadian Expeditionary Force on September 17, 1915, one day after his father and was sent to the front on December 26, 1915, with the Royal Canadian Engineers and was slightly wounded on November 5, 1916, in France. Wilbrod rejoined his unit on February 10, 1917, and remained i