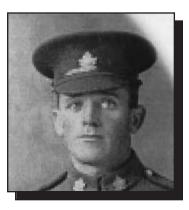

Wings for gallant service posthumously.

#### BARLOW, Ralph

Ralph was born in England in 1892, and emigrated to Souris, Manitoba, in 1912 to work on farms. In December 1914, he volunteered for the Canadian Army. In March 1916, he was posted overseas to England with the 45<sup>th</sup> Manitoba Battalion Winnipeg Grenadiers. In June 1916, he transferred to the 1<sup>st</sup> Canadian Mounted Rifles encamped near Ypres. He was wounded by shrapnel on the Somme Hill 60 on August 14, 1916. Ralph was transferred to Warncliffe Hospital, Sheffield, on August 30, 1916. After convalescing, he returned to duty as a Training Officer for the remainder of the war. Ralph returned to Canada for his discharge in February 1919 in Winnipeg. He then settled near Lancer, SK, and purchased a farm.

#### WWI



WWII



#### **BARLOW**, William

William was born in England in 1886 and emigrated to Souris, Manitoba, in 1912 to work on farms. In December 1914, he volunteered for the Canadian Army. In March 1916, he was posted overseas to England with the 45<sup>th</sup> Manitoba Battalion Grenadiers. In June 1916, William transferred to the 1<sup>st</sup> Canadian Mounted Rifles encamped near Ypres. He was killed in action on the Somme in August 1916, and is buried at Railway Dugouts Burial Ground, Zillebeke, Belgium, near Ypres.

#### **BARR**, Henry

#### WWI

Henry was born in Scotland in 1894. He served for three years with the 79<sup>th</sup> Cameron Highlanders in Winnipeg before joining the 52<sup>nd</sup> Infantry Battalion, serving in Canada, England and France. While living in California